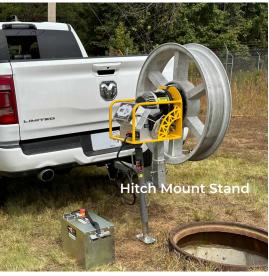

## YOUR BROADBAND NETWORK SOLUTIONS PARTNER

Geospatial | Infrastructure Fund | Materials | Rentals & Leasing

Shown with optional hitch mount.

and choose one type of stand

- Hitch Mount Stand P/N 71499
- Ground Stand P/N 71498

TOOLS BUILT TO GO THE DISTANCE

CONTACT US TO GET STARTED. MYMILLENNIUM.US | INFO@MTPLLC.US | 866-287-7830