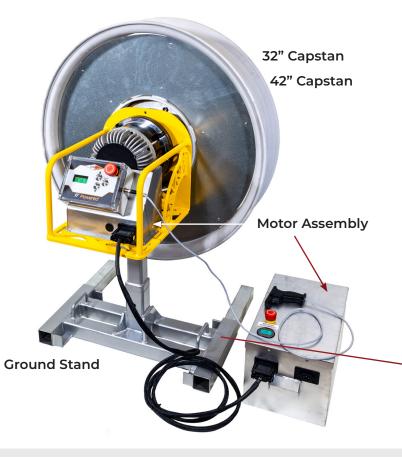

### **FEATURES & BENEFITS**

- 15,000 ft of cable pulling on a single battery charge\*
- QUIET operation improves jobsite communication and safety
- No enjine, No emissions
- Adjustable pulling force and speed
- Electronically controlled pulling ssetpoints from 0-900+ lbs
- One man operation
- Data recording of pull force during operation
- Hitch mount or ground stand capable
- Use 32" or 42" capstan
- Quick push button operation to set capstan diameter, max pulling force, and pulling speed
- Battery life well over 2000 full charging cycles
- Uses safe LiFePO4 technology

#### WHAT'S INCLUDED

Motor assembly **P/N 71490** with 48V 40 Ah battery pack, charger, controller, and hand-held trigger remote. (Required)

Choose one size capstan

- 32" Capstan **P/N 36207**
- 42" Capstan **P/N 71491**

and choose one type of stand

- Hitch Mount Stand P/N 71499
- Ground Stand P/N 71498

TOOLS BUILT TO GO THE DISTANCE

CONTACT US TO GET STARTED. MYMILLENNIUM.US | INFO@MTPLLC.US | 866-287-7830