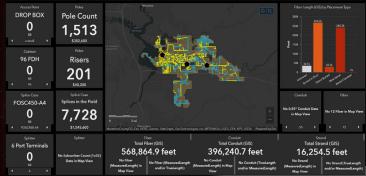

# PREDEVELOPED DASHBOARDS

A geospatial platform that allows you to map and analyze your data without taking on the full costs of hiring a GIS department. You'll get free access to engineering process dashboards and can purchase add-on project management dashboards that cover the entire network buildout and maintenance processes to streamline project tracking.